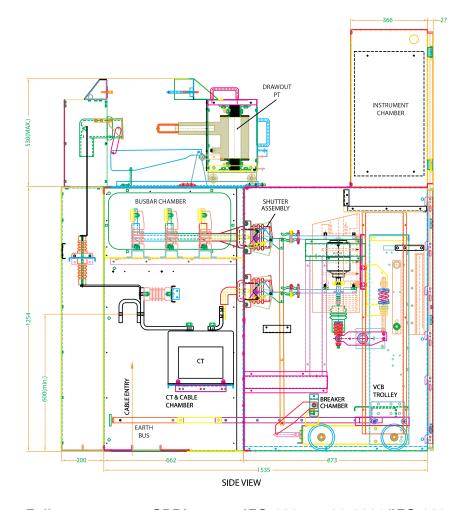

#### Salient Features

- Sheet Metal Enclosure-Pre-treated & Powder Coated
- Bolted Construction
- Extendable from both sides of penal
- PVC Insulated Busbar
- No live parts accessible & exposed
- In-built safety shutter
- All Switching operations performed with front door closed
- Circuit Breaker withdraw type with interlock & fixed type
- Separate compartment for Breaker, Busbar, CT/Cable & Instrument chamber
- Access to cable terminals from the rear

#### **Technical Data:**

| Rated voltage and insulation                           | 12 kV                 |
|--------------------------------------------------------|-----------------------|
| Rated maximum current of the feeders                   | 2000 A                |
| Rated maximum current of the busbar                    | 2000 A                |
| Rated short-time current for 3 second                  | 25 kA                 |
| Rated short circuit breaking current (effective value) | 25 kA                 |
| Rated short circuit making current (peak value)        | 62.5 kA               |
| Rated operation sequence                               | O-0.3sec-CO-3min-CO   |
| Power frequency withstand voltage (effective value)    | 28 kV                 |
| Lighting impulse withstand voltage (peak value)        | 75 kV                 |
| Dimension of panel:                                    |                       |
| Width                                                  | 630/750mm (approx.)   |
| Depth                                                  | 1535/1735mm (approx.) |
| Height                                                 | 2450mm (max.)         |
| Weight of panel with breaker                           | 700-1000Kg.           |