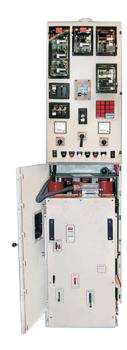

### 12 kV Metal-Clad Indoor Vacuum Circuit Breaker

## Type: VCBI-04

#### Salient Features

- Sheet Metal Enclosure-Pre-treated & Powder Coated
- Bolted Construction
- Extendable from both sides of penal
- PVC Insulated Busbar
- No live parts accessible & exposed
- In-built safety shutter
- All Switching operations performed with front door closed
- Circuit Breaker withdraw type with interlock & fixed type
- Separate compartment for Breaker, Busbar, CT/Cable & Instrument chamber
- Access to cable terminals from the rear