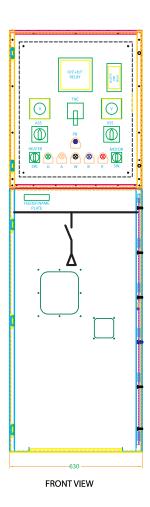

#### Salient Features

- Sheet Metal Enclosure-Pre-treated & Powder Coated
- Bolted Construction
- Extendable from both sides of penal
- PVC Insulated Busbar
- No live parts accessible & exposed
- In-built safety shutter
- All Switching operations performed with front door closed
- Circuit Breaker withdraw type with interlock & fixed type
- Separate compartment for Breaker, Busbar, CT/Cable & Instrument chamber
- Access to cable terminals from the rear

#### **Technical Data:**

| Rated voltage and insulation                           | 12 kV                 |
|--------------------------------------------------------|-----------------------|
| Rated maximum current of the feeders                   | 2000 A                |
| Rated maximum current of the busbar                    | 2000 A                |
| Rated short-time current for 3 second                  | 25 kA                 |
| Rated short circuit breaking current (effective value) | 25 kA                 |
| Rated short circuit making current (peak value)        | 62.5 kA               |
| Rated operation sequence                               | O-0.3sec-CO-3min-CO   |
| Power frequency withstand voltage (effective value)    | 28 kV                 |
| Lighting impulse withstand voltage (peak value)        | 75 kV                 |
| Dimension of panel:                                    |                       |
| Width                                                  | 630/750mm (approx.)   |
| Depth                                                  | 1535/1735mm (approx.) |
| Height                                                 | 2450mm (max.)         |
| Weight of panel with breaker                           | 700-1000Kg.           |