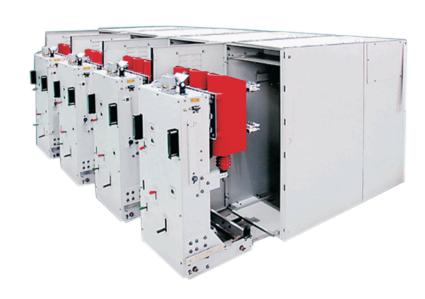

### 12 kV Metal-Clad Indoor Vacuum Circuit Breaker

## Type: VCBI-04

#### Salient Features

- Sheet Metal Enclosure-Pre-treated & Powder Coated
- Bolted Construction
- Extendable from both sides of penal
- PVC Insulated Busbar
- No live parts accessible & exposed
- In-built safety shutter
- All Switching operations performed with front door closed
- Circuit Breaker withdraw type with interlock & fixed type
- Separate compartment for Breaker, Busbar, CT/Cable & Instrument chamber
- Access to cable terminals from the rear